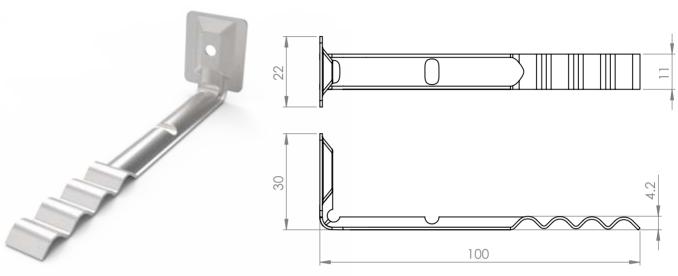

#### DESCRIPTION

Face fix veneer tie for timber or steel stud construction Type A / 50mm cavity

#### **FEATURES**

- Clay brick
- Maximum cavity 50mm
- Universal applications
- Australian design & tested AS/NZS 2699.2:2020

#### FIXING REQUIREMENTS

- 30mm X 2.8mm dia connector nail galvanised/ SS 316 (Timber)
- Cerra Multipurpose Screw hex head 10g X 35mm (Metal / Timber)
- For more information contact us with your project requirements.